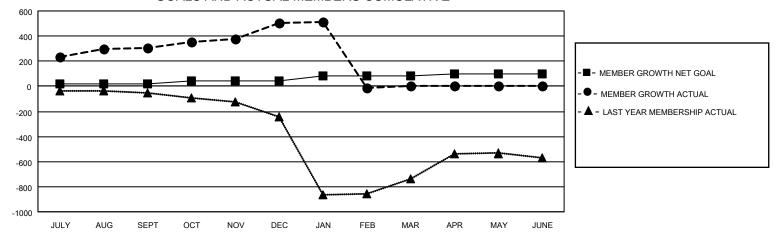

#### GOALS AND ACTUAL MEMBERS CUMULATIVE

| DROPPED CLUBS: 22 |     | 52 CLUBS OF 141 ADDED 1 OR MORE | GENDER DISTRIBUTION             |                |     |
|-------------------|-----|---------------------------------|---------------------------------|----------------|-----|
|                   |     | NEW MEMBERS                     | MALE                            | 2,254 (81.96%) |     |
| <u> </u>          |     |                                 | FEMALE                          | 496 (18.04%)   |     |
| DROPPED MEMBERS   |     |                                 |                                 | ,              |     |
| DECEASED          | 3   | CLICK HERE FOR CUMULATIVE       | TOTAL FAMILY UNIT MEMBERS       |                | 855 |
| CLUB CANCELLED    | 529 | MEMBERSHIP DATA                 |                                 |                |     |
| OTHER 80          |     |                                 | FAMILY MEMBERS PAYING HALF DUES |                | 605 |
| TOTAL             | 612 |                                 |                                 |                |     |

## District 315B1

| Bistilot 6 16B1 |               |             |               |                       |                       |                         |                                                    |  |  |  |  |  |
|-----------------|---------------|-------------|---------------|-----------------------|-----------------------|-------------------------|----------------------------------------------------|--|--|--|--|--|
| Clubs           |               |             |               | Members               |                       |                         |                                                    |  |  |  |  |  |
|                 | RESULTS FOR   | R 2020-2021 |               | RESULTS FOR 2020-2021 |                       |                         |                                                    |  |  |  |  |  |
| QUARTER         | NEW CLUB GOAL | NEW CLUBS   | DROPPED CLUBS | QUARTER MEMB          | ER GROWTH NET<br>GOAL | MEMBER GROWTH<br>ACTUAL | DROPPED<br>MEMBERS ACTUAL<br>(including transfers) |  |  |  |  |  |
| JULY/AUG/SEPT   | 1             | 14          | 0             | JULY/AUG/SEPT         | 20                    | 354                     | 47                                                 |  |  |  |  |  |
| OCT/NOV/DEC     | 1             | 6           | 0             | OCT/NOV/DEC           | 20                    | 231                     | 29                                                 |  |  |  |  |  |
| JAN/FEB/MAR     | 2             | 0           | 22            | II JAN/FEB/MAR        | 40                    | 23                      | 536                                                |  |  |  |  |  |