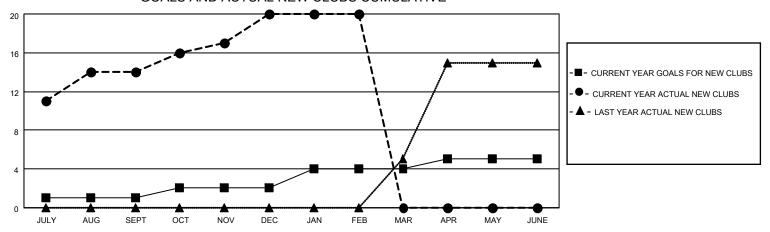

## GOALS AND ACTUAL NEW CLUBS CUMULATIVE

## District 315B1

| Bistilot 6 16B1 |               |             |               |                       |                       |                         |                                                    |  |  |  |  |  |
|-----------------|---------------|-------------|---------------|-----------------------|-----------------------|-------------------------|----------------------------------------------------|--|--|--|--|--|
| Clubs           |               |             |               | Members               |                       |                         |                                                    |  |  |  |  |  |
|                 | RESULTS FOR   | R 2020-2021 |               | RESULTS FOR 2020-2021 |                       |                         |                                                    |  |  |  |  |  |
| QUARTER         | NEW CLUB GOAL | NEW CLUBS   | DROPPED CLUBS | QUARTER MEMB          | ER GROWTH NET<br>GOAL | MEMBER GROWTH<br>ACTUAL | DROPPED<br>MEMBERS ACTUAL<br>(including transfers) |  |  |  |  |  |
| JULY/AUG/SEPT   | 1             | 14          | 0             | JULY/AUG/SEPT         | 20                    | 354                     | 47                                                 |  |  |  |  |  |
| OCT/NOV/DEC     | 1             | 6           | 0             | OCT/NOV/DEC           | 20                    | 231                     | 29                                                 |  |  |  |  |  |
| JAN/FEB/MAR     | 2             | 0           | 22            | II JAN/FEB/MAR        | 40                    | 23                      | 536                                                |  |  |  |  |  |